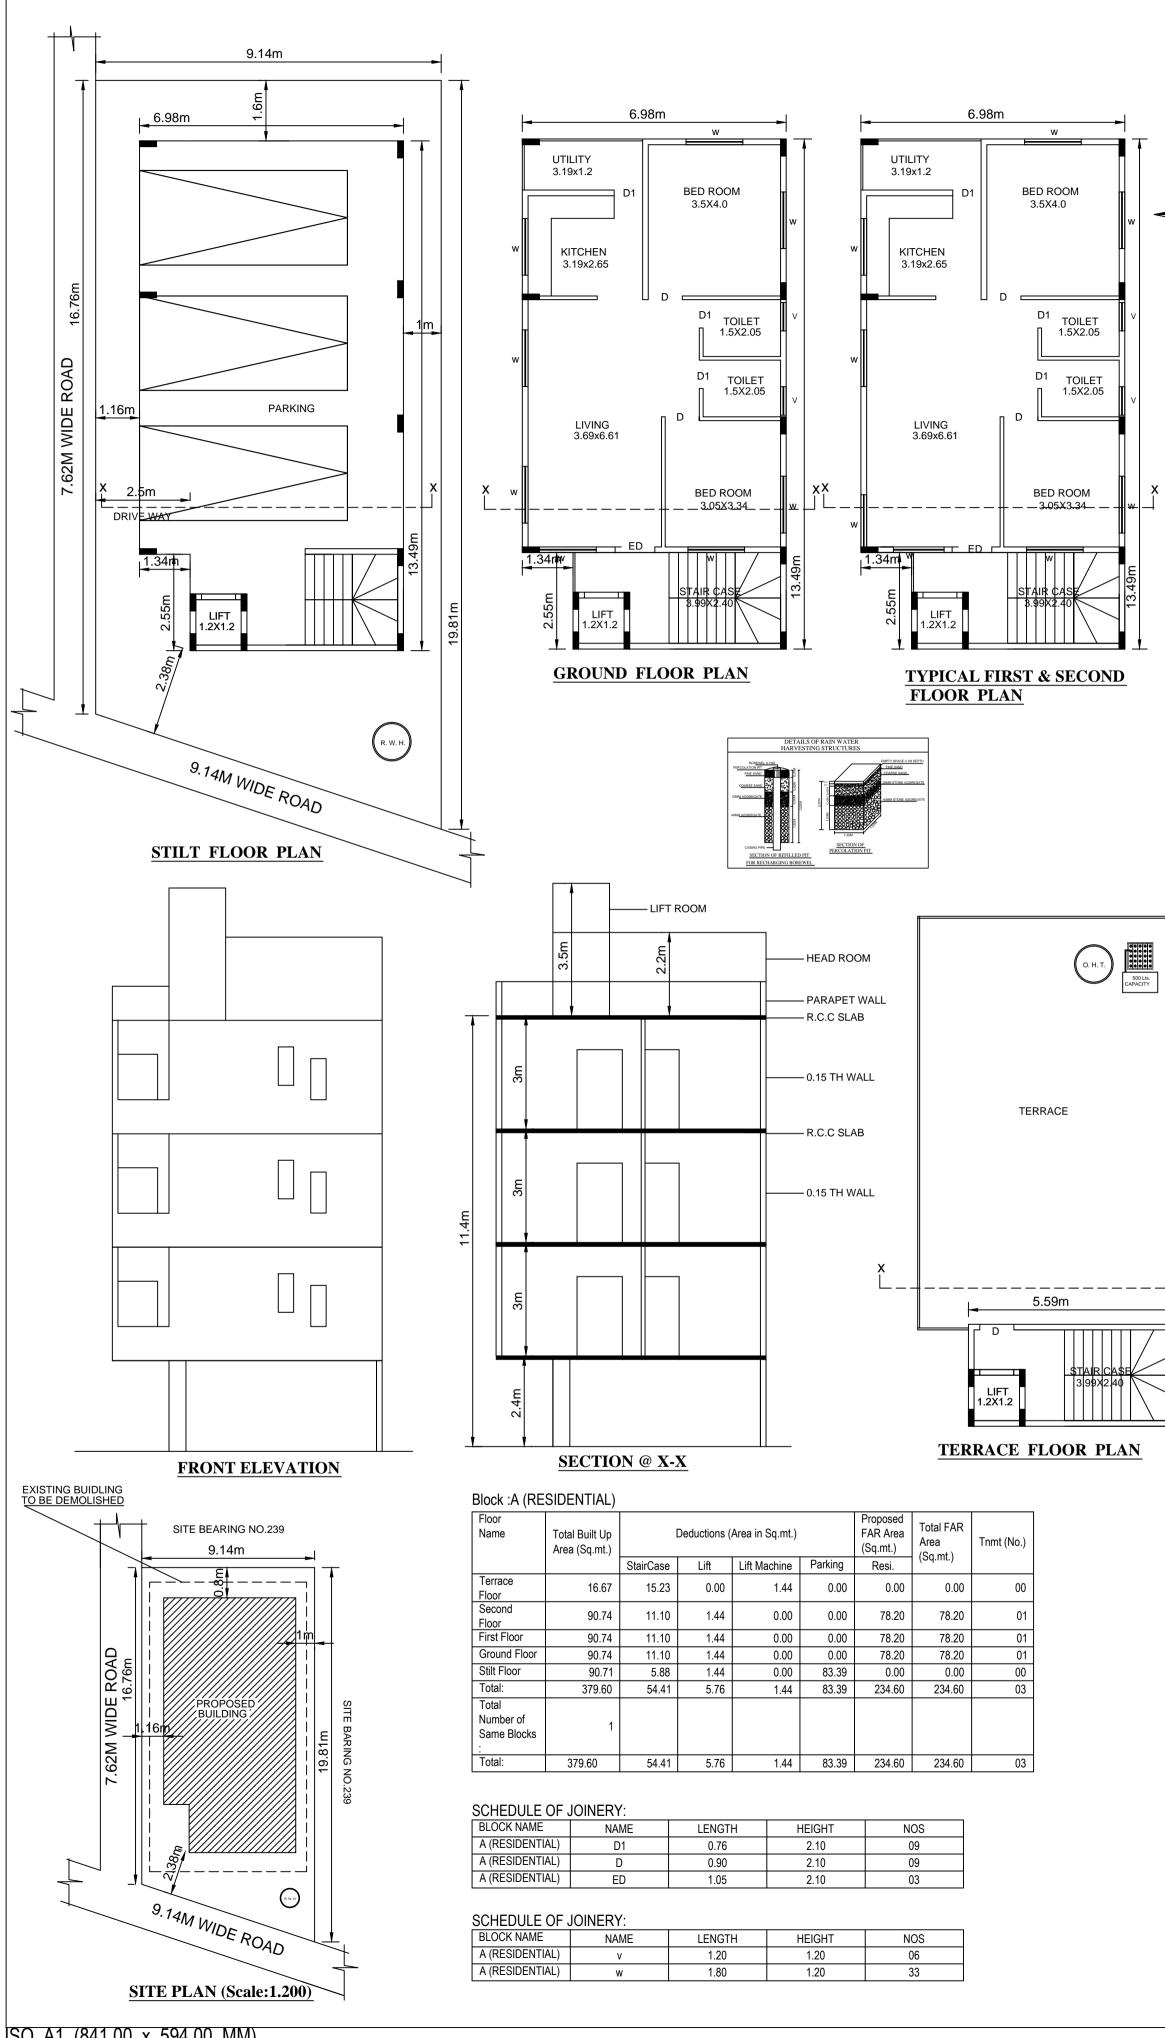

| FLOOR                                        | Name | UnitBUA Type | UnitBUA Area | Carpet Area | No. of Rooms | No. of Tenement |
|----------------------------------------------|------|--------------|--------------|-------------|--------------|-----------------|
| GROUND<br>FLOOR PLAN                         | GF   | FLAT         | 76.36        | 69.18       | 7            | 1               |
| TYPICAL<br>- FIRST<br>& SECOND FLOOR<br>PLAN | FF   | FLAT         | 76.36        | 69.18       | 7            | 2               |
| Total:                                       | -    | -            | 229.08       | 207.55      | 21           | 3               |

# FAR & Tenement Details

| Block              | No. of Same<br>Bldg | Total Built<br>Up Area<br>(Sq.mt.) | D         | eductions ( | Area in Sq.mt.) |         | Proposed<br>FAR Area<br>(Sq.mt.) | Total FAR<br>Area<br>(Sg.mt.) | Tnmt (No.) |
|--------------------|---------------------|------------------------------------|-----------|-------------|-----------------|---------|----------------------------------|-------------------------------|------------|
|                    |                     | (34.111.)                          | StairCase | Lift        | Lift Machine    | Parking | Resi.                            | (34.111.)                     |            |
| A<br>(RESIDENTIAL) | 1                   | 379.60                             | 54.41     | 5.76        | 1.44            | 83.39   | 234.60                           | 234.60                        | 03         |
| Grand<br>Total:    | 1                   | 379.60                             | 54.41     | 5.76        | 1.44            | 83.39   | 234.60                           | 234.60                        | 3.00       |